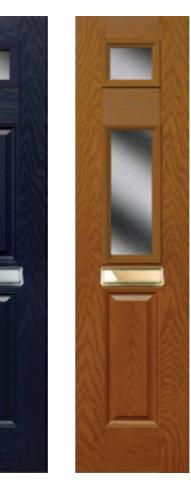

## **Side Panels**

**Glass** Brass Art Clarity

**Glass** Murano

**Glass** Brass Art Clarity

Solid

2 Pane

1 Small Pane

1 Pane Angle

1 Large Pane

1 Pane Arched