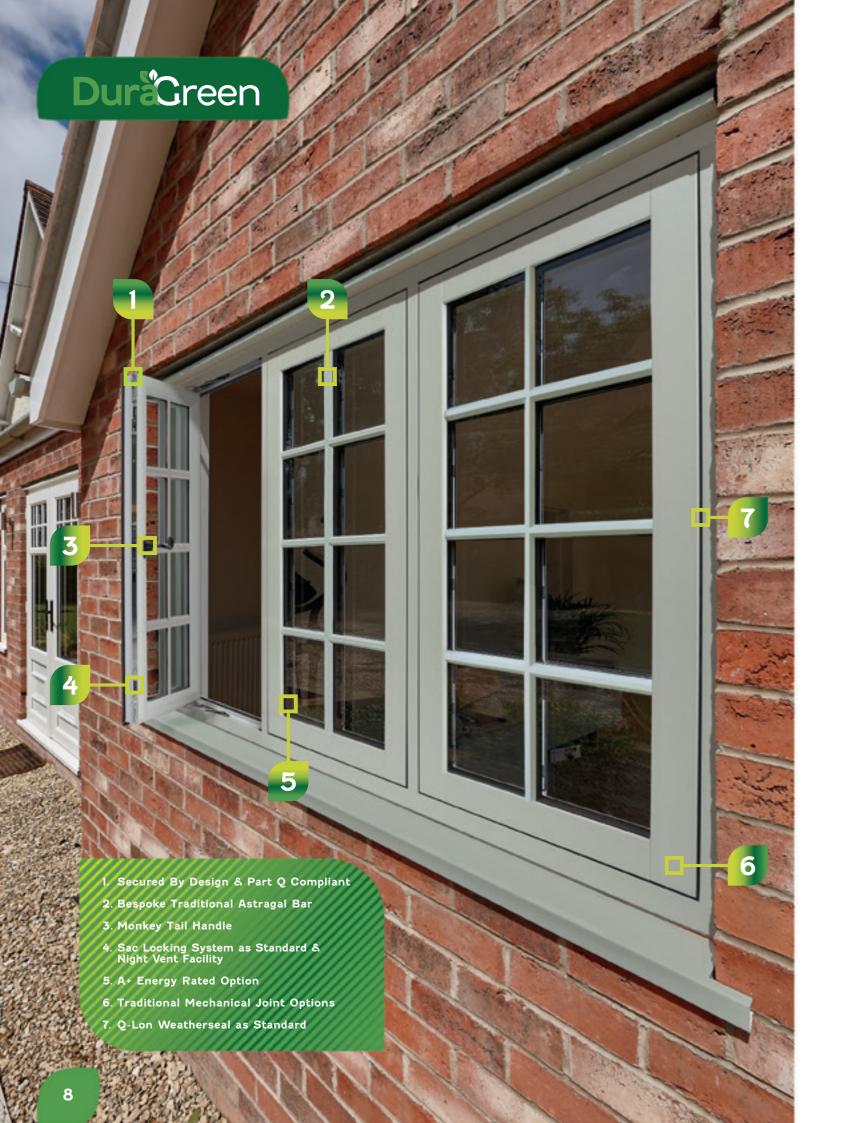

# Flush Sash Window System Features

- Secured by Design and Part Q option for the ultimate in security performance
- A and A+ energy rated options
- Fully welded or mechanical joint options
- Contemporary and monkey tail handle designs
- A range of woodgrain and solid colour frame finishes
- Single and dual colour frame options
- Exclusive night vents are fitted as standard with two stage locking to allow for added ventilation
- High performance Q-Lon weatherseal as standard
- Our complete range has a matching flush door. Please refer to the Flush Door Flyer to see ontions available.

Part Q compliant, high security multi-point shootbolts as standard with stylish signature locking handles, providing peace of mind. Our exclusive night vents are fitted as standard with two stage locking to allow for added ventilation when required. Also available with Secured By Design upgrade on both welded and mechanical options.

The unique Q-Lon weatherseal alongside a secondary woolpile gasket is included as standard, so your windows will be protected for years to come. In addition, the windows will protect from noise pollution and disturbance – another benefit over standard timber.