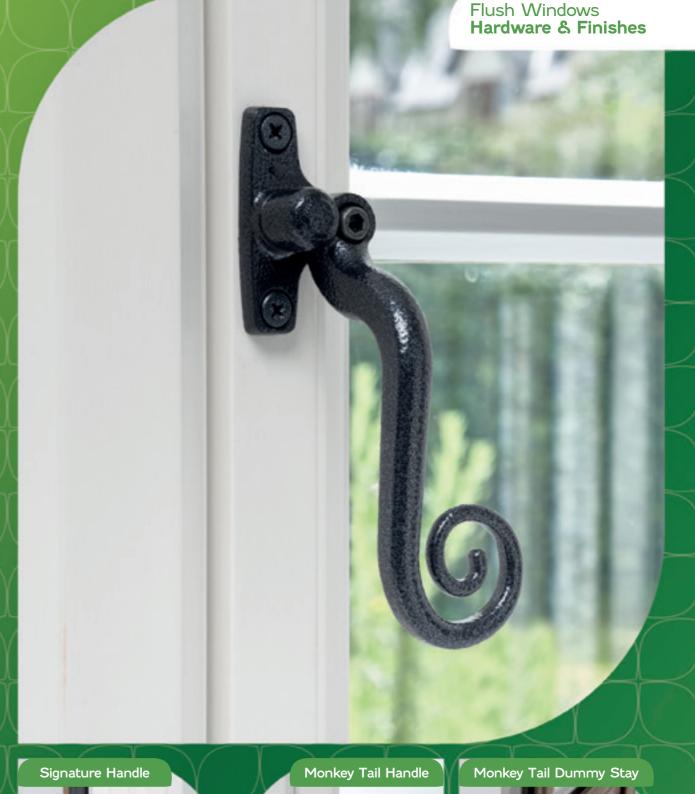

Available in a range of traditional and contemporary colours, from woodgrain to flat colours with handle options to suit you both inside and outside, giving you the ultimate choice in style and finish.

Styling your windows isn't limited to outside; our flush system also allows the inside to be specifically designed to your requirements.

Black/Brown

Don't compromise your vision - choose a style that matches your ideal home.