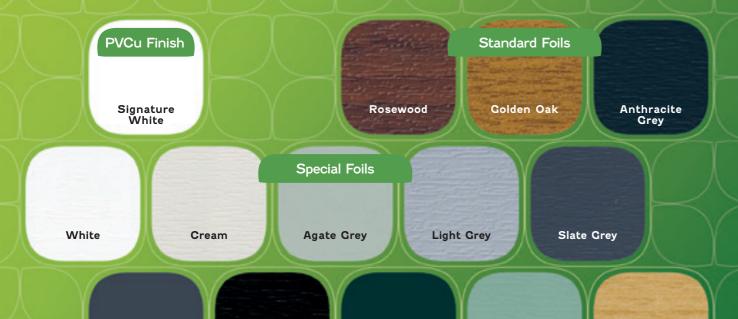

# Colour & Foil Options

Slate Grey

We have a complete range of solid and woodgrain foils to choose from. All designed to offer you a comprehensive range of traditional and contemporary finishes to suit your home and lifestyle.

Styling your windows isn't limited to outside; our flush system also allows the inside to be specifically designed to your requirements.

Black/Brown

Don't compromise your vision - choose a style that matches your ideal home.

Anthracite Grey Smooth Chartwell Green

Irish Oak

"Traditional flush windows combined with modern lifestyle living... the perfect combination for your home."