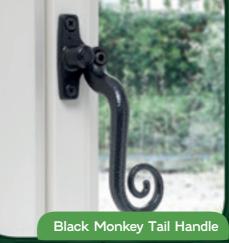

Available in a range of traditional and contemporary colours, from woodgrain to flat colours with handle options to suit you both inside and outside, giving you the ultimate choice in style and finish.

Styling your windows isn't limited to outside; our flush system also allows the inside to be specifically designed to your requirements.

Black/Brown

Don't compromise your vision - choose a style that matches your ideal home.