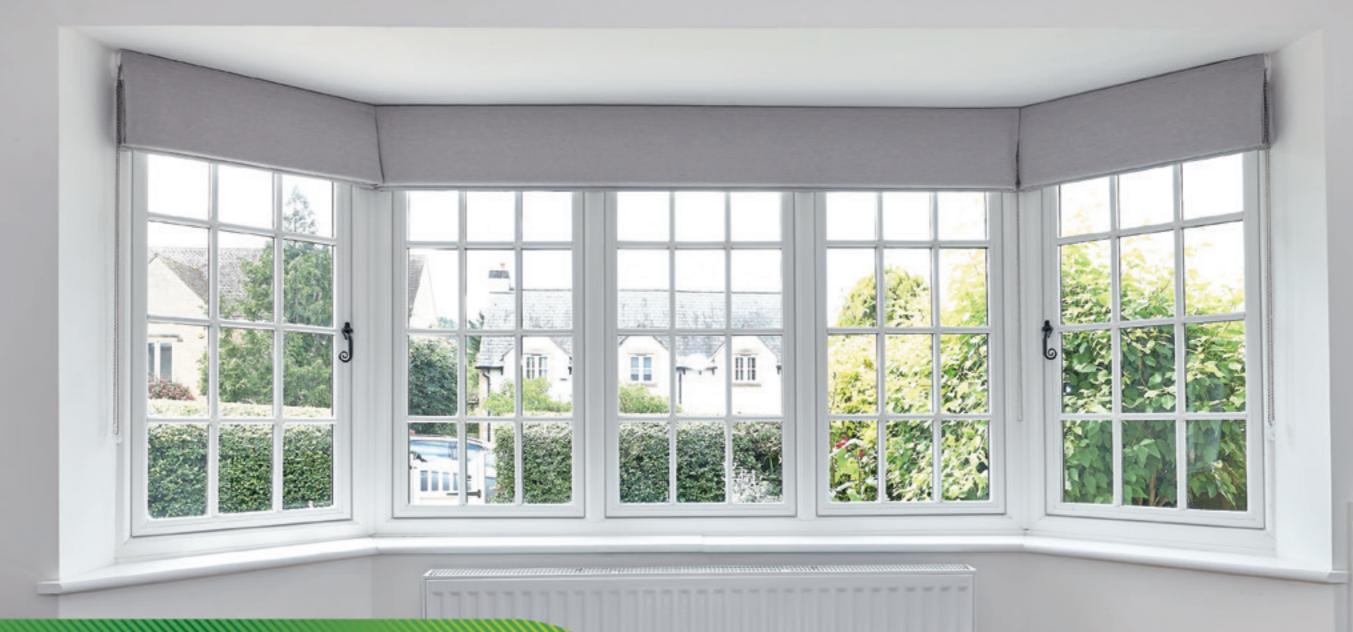

# Traditional Look With Modern Technology

Flush sash windows bring all the beauty of heritage designs, without any of the drawbacks. Whether your home is a traditional country house or modern city flat, the flush sash brings elegance and quality into every home.

The flush sash window is designed to work in a traditional property, rather than feel like an out of place modern addition. With modern technology packed inside a traditional frame, this is the best of both worlds for any home that wants to maintain its aesthetic without making compromises in security and energy efficiency.

# Peace of Mind

The flush sash window is designed to work in a traditional property, rather than feel like an out of place modern addition. With modern technology packed inside a traditional frame, this is best of both worlds for any home that wants to maintain its aesthetic without making compromises in security and energy efficiency.