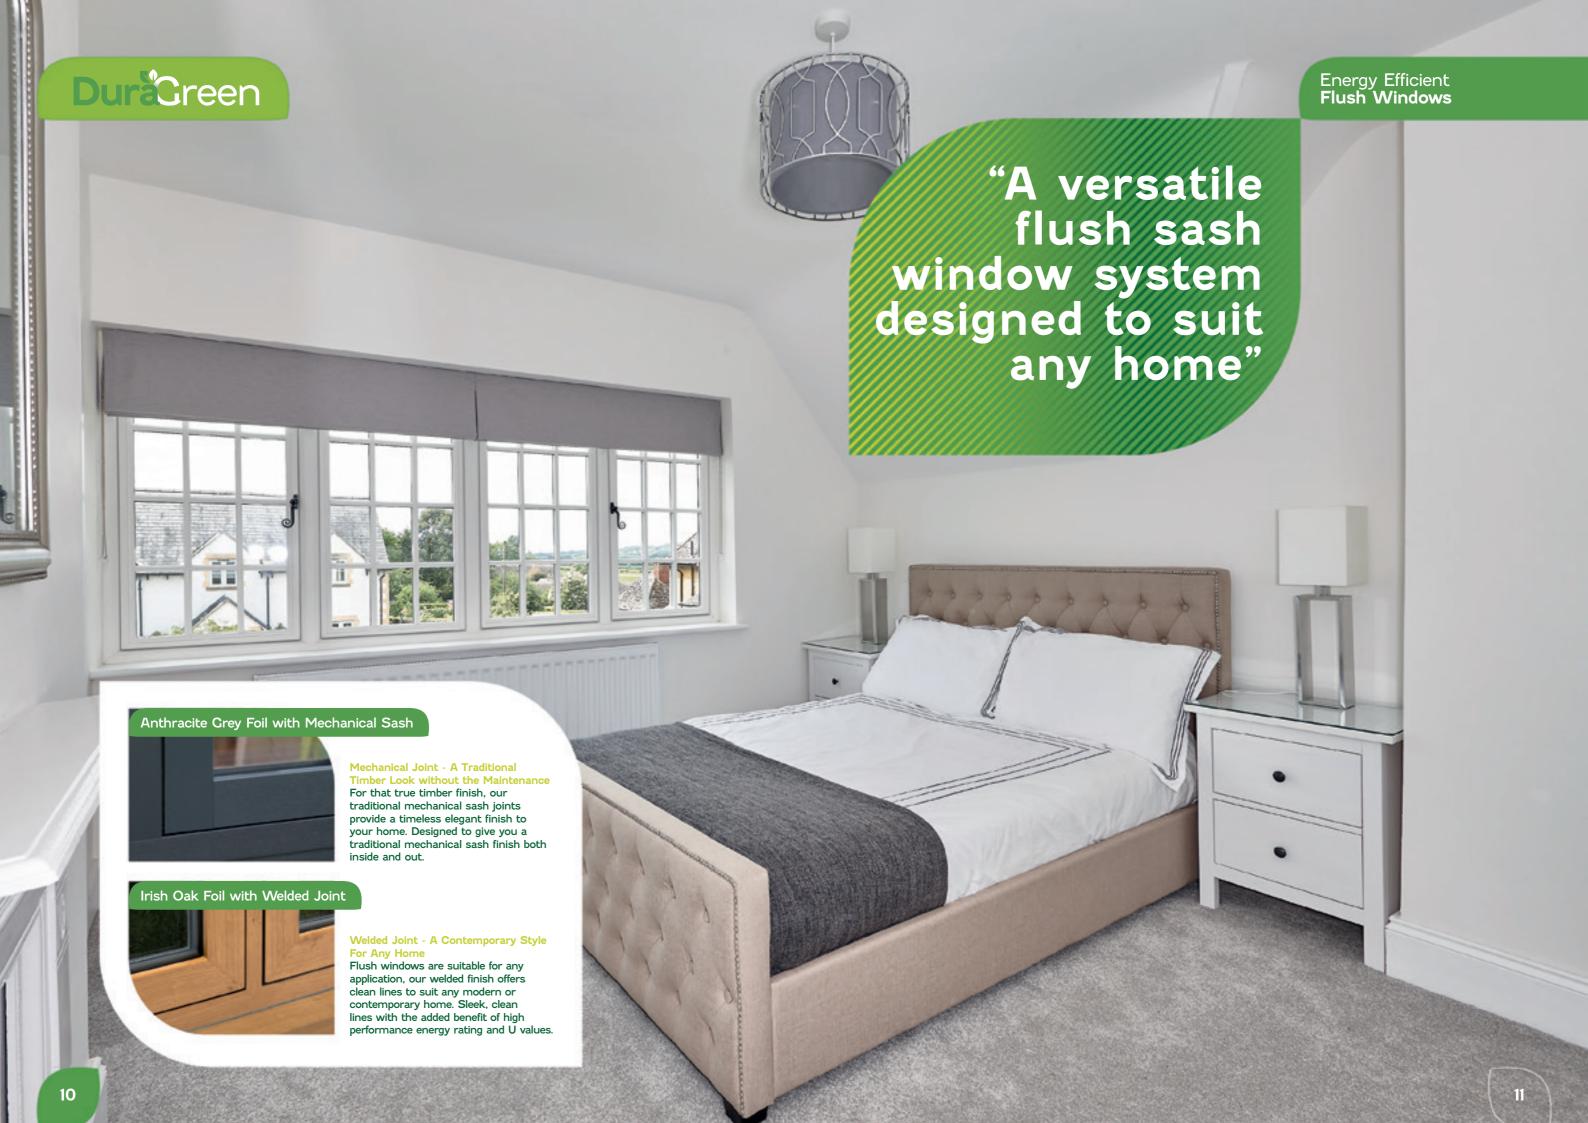

Energy Efficient Flush Windows

Anthracite Grey Smooth Chartwell Green

Irish Oak

"Traditional flush windows combined with modern lifestyle living... the perfect combination for your home."