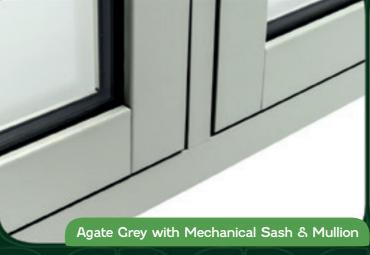

Designed to match the appearance of timber, the flush sash has all of the style with none of the setbacks. Using equal sightlines, the window frames appear the same width, to give your property an understated symmetrical perfection. With the option for mechanical joints, you won't find a window that looks so simple yet so flawless.

# Traditional Look, With Modern Technology

Whether modern or traditional, the flush can be customised to suit your property, with both woodgrain and colour foil options (both for inside and outside), along with matching hardware. Whether it's a contemporary handle, or Georgian bars, we have the perfect window for you.