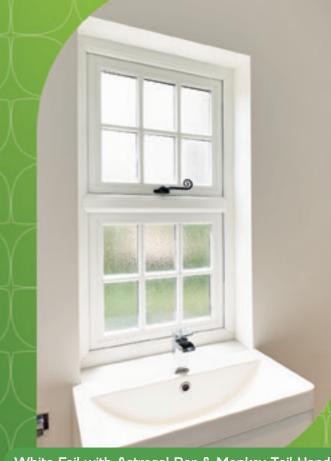

"Outside and in, bespoke both finishes with colours to enhance the look of your home"

White Foil with Astragal Bar & Monkey Tail Handle