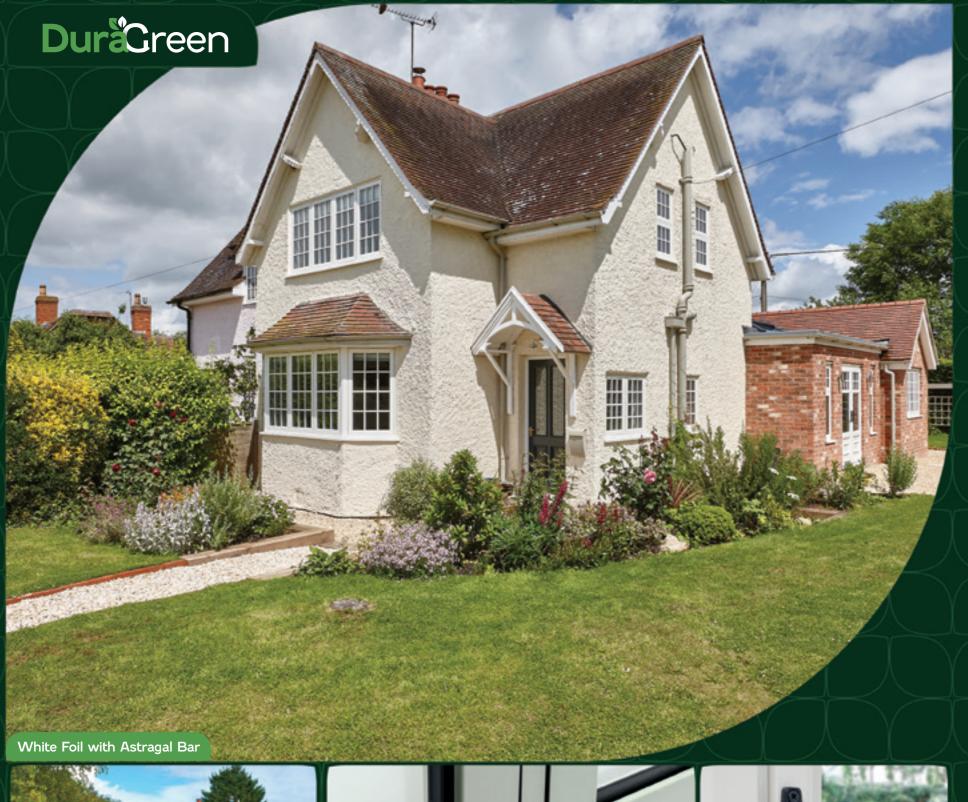

"Outside and in, bespoke both finishes with colours to enhance the look of your home"

White Foil with Astragal Bar & Monkey Tail Handle