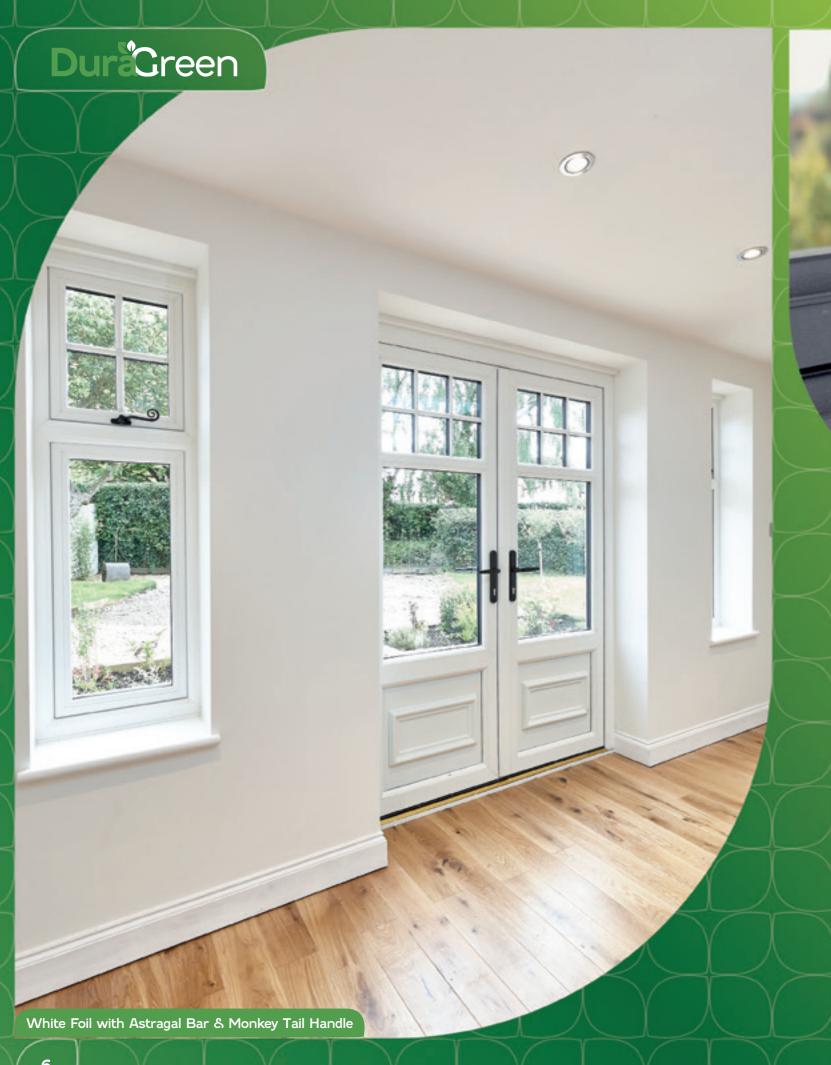

# Traditional Look, With Modern Technology

Whether modern or traditional, the flush can be customised to suit your property, with both woodgrain and colour foil options (both for inside and outside), along with matching hardware. Whether it's a contemporary handle, or Georgian bars, we have the perfect window for you.

"Outside and in, bespoke both finishes with colours to enhance the look of your home"

White Foil with Astragal Bar & Monkey Tail Handle