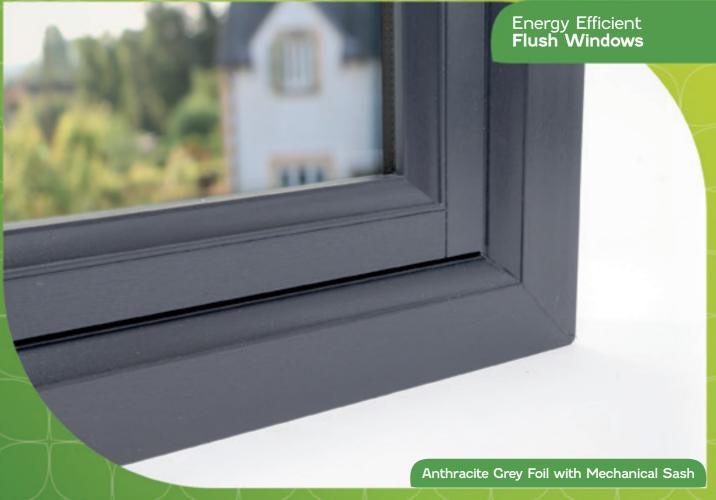

# Save Money On Your Energy Bills with High Performance & Our Unique Q-Lon Weatherseal Gasket

Save money on your energy bills, and keep your home comfortable and warm during the cold days. Including A and A+ options, the flush will make sure that heat is kept inside, insulating far beyond what's possible with traditional timber.

The unique Q-Lon weatherseal alongside a secondary woolpile gasket is included as standard, so your windows will be protected for years to come. In addition, the windows will protect from noise pollution and disturbance – another benefit over standard timber.

Energy Efficient Flush Windows