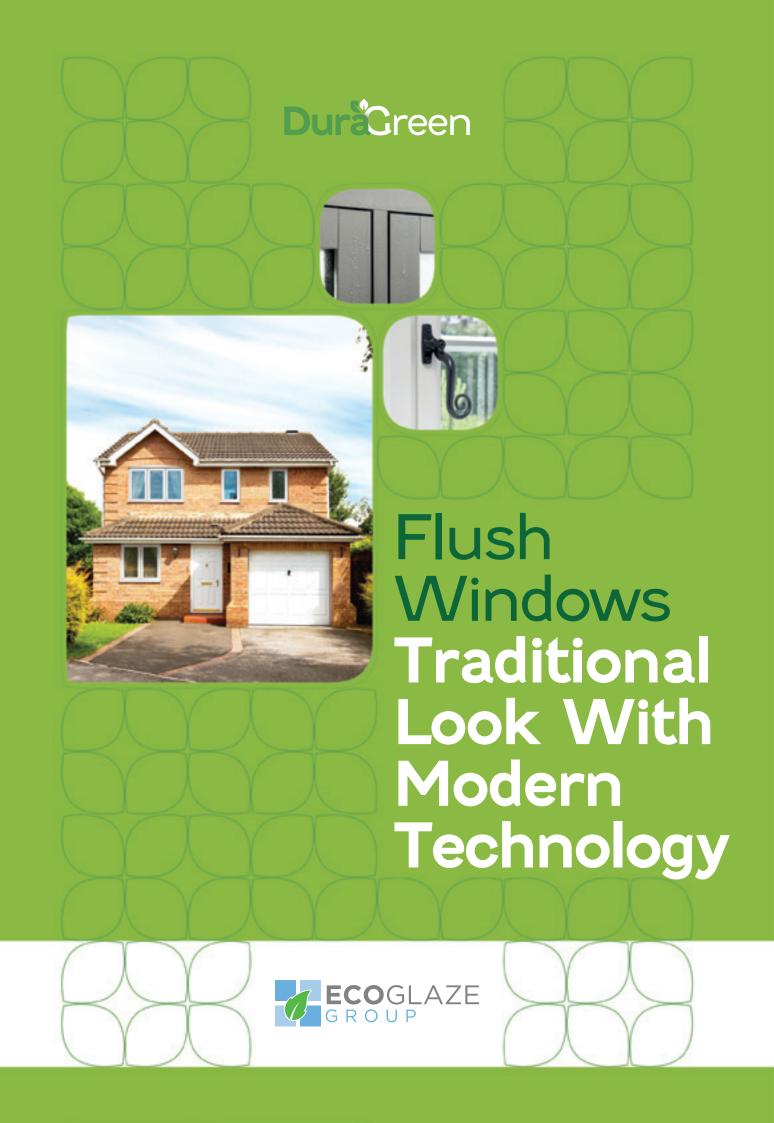

# Traditional Look With Modern Technology

Flush sash windows bring all the beauty of heritage designs, without any of the drawbacks. Whether your home is a traditional country house or modern city flat, the flush sash brings elegance and quality into every home.

Designed to match the appearance of timber, the flush sash has all of the style with none of the setbacks. Using equal sightlines, the window frames appear the same width, to give your property an understated symmetrical perfection. With the option for mechanical joints, you won't find a window that looks so simple yet so flawless.