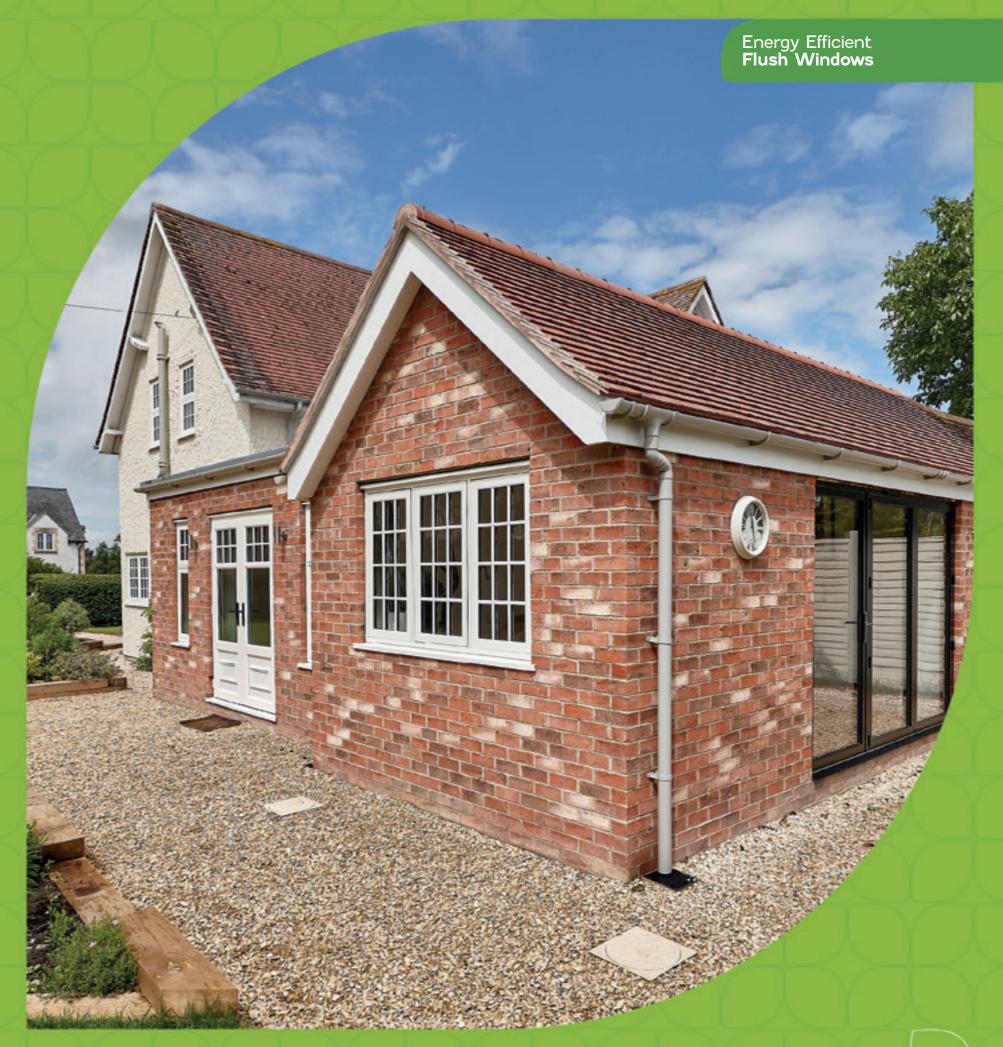

Perfect Fit For Every Home

Why compromise? With the flush window system you don't need to. Our flush sash window is designed to provide you with high performance and the very best in finishes and styles.

# Flush Sash Window System Features

- Secured by Design and Part Q option for the ultimate in security performance
- A and A+ energy rated options
- Fully welded or mechanical joint options
- Contemporary and monkey tail handle designs
- A range of woodgrain and solid colour frame finishes
- Single and dual colour frame options
- Exclusive night vents are fitted as standard with two stage locking to allow for added ventilation
- High performance Q-Lon weatherseal as standard
- Our complete range has a matching flush door. Please refer to the Flush Door Flyer to see ontions available.



# Styling Your Windows. The Choice Is Yours

Styling your windows isn't limited to outside; you can make changes to the inside of your window too, giving you complete choice over every aspect of your home environment.

The flush sash window is designed to work in a traditional property, rather than feel like an out of place modern addition. With modern technology packed inside a traditional frame, this is the best of both worlds for any home that wants to maintain its aesthetic without making compromises in security and energy efficiency.

# Traditional Look, With Modern Technology

Whether modern or traditional, the flush can be customised to suit your property, with both woodgrain and colour foil options (both for inside and outside), along with matching hardware. Whether it's a contem