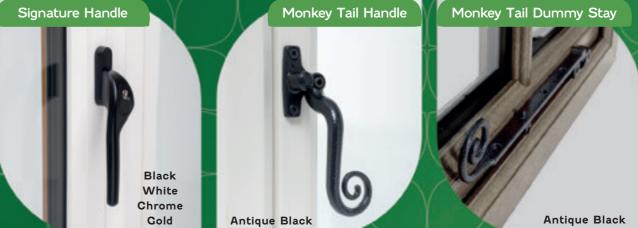

# Flush Sash Window System Features

- Secured by Design and Part Q option for the ultimate in security performance
- A and A+ energy rated options
- Fully welded or mechanical joint options
- Contemporary and monkey tail handle designs
- A range of woodgrain and solid colour frame finishes
- Single and dual colour frame options
- Exclusive night vents are fitted as standard with two stage locking to allow for added ventilation
- High performance Q-Lon weatherseal as standard
- Our complete range has a matching flush door. Please refer to the Flush Door Flyer to see ontions available.

Available in a range of traditional and contemporary colours, from woodgrain to flat colours with handle options to suit you both inside and outside, giving you the ultimate choice in style and finish.